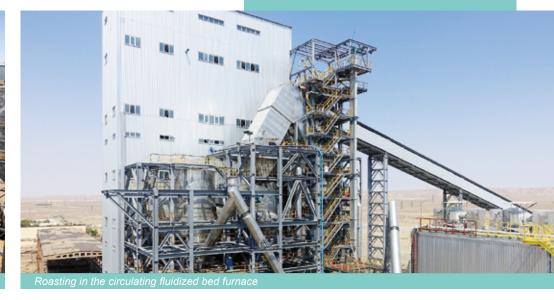

- > Dewatering system
- > Intermediate storage
- > Drying and granulation of filter cake
- > Roasting in the circulating fluidized bed furnace
- Off-gas dedusting, wet off gas cleaning and desulfurization
- > Cooling and grinding of calcine
- > Cooling system
- > Process and instrument air system
- > Electrical equipment, instrumentation and controls
- > Automated control system
- Multi-stage off-gas cleaning system including desulfurization plant