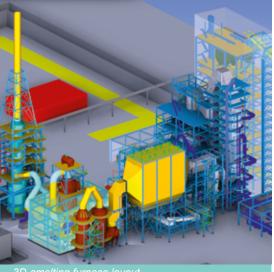

## **BENEFITS**:

- > Gold recovery from sorption tailings
- Considerable increase of total gold recovery
- Compliance with strict regulations regarding off-gas quality

3D-smelting furnace layout