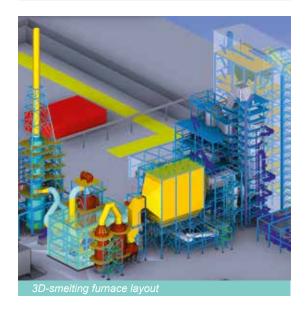

- > Dewatering system
- Intermediate storage
- > Drying and granulation of filter cake
- > Roasting in the circulating fluidized bed furnace
- Off-gas dedusting, wet off gas cleaning and desulfurization
- Cooling and grinding of calcine
- > Cooling system
- > Process and instrument air system
- > Electrical equipment, instrumentation and controls
- > Automated control system
- Multi-stage off-gas cleaning system including desulfurization plant