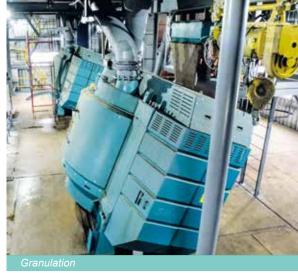

- > Dewatering system
- Intermediate storage
- > Drying and granulation of filter cake
- > Roasting in the circulating fluidized bed furnace
- Off-gas dedusting, wet off gas cleaning and desulfurization
- Cooling and grinding of calcine
- > Cooling system
- > Process and instrument air system
- > Electrical equipment, instrumentation and controls
- > Automated control system
- Multi-stage off-gas cleaning system including desulfurization plant