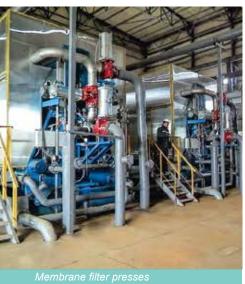

- > Dewatering system
- Intermediate storage
- > Drying and granulation of filter cake
- > Roasting in the circulating fluidized bed furnace
- Off-gas dedusting, wet off gas cleaning and desulfurization
- Cooling and grinding of calcine
- > Cooling system
- > Process and instrument air system
- > Electrical equipment, instrumentation and controls
- > Automated control system
- Multi-stage off-gas cleaning system including desulfurization plant